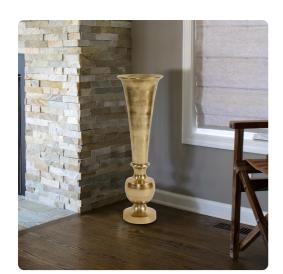

## Accessories MHE35100 – Oversized Flared Gold Aluminum Vase, Small

## Accessories

This metal vase is tall and oversized which makes it a perfect floor vase. The main body of the vase has a flared trumpet shape that sits on a footed base. The entire piece is then finished in a raw silver. Pair with the larger, silver piece to complete the look for your decor. Alone or in multiples this vase will look great in any room where you need a punch of eclectic style.

## **Specifications**

Height 30.5H Material Aluminum Width 9.1/4W Shape Round Weight 13 Finish Brushed Package Dimensions 12 x 27 x 12

https://www.mdcwall.com/go/sku/MHE35100