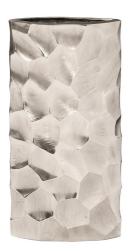

## Accessories MHE35113 - Hammered Aluminum Oval Vase Bright Silver, Large

## Accessories

This vase is fashioned from aluminum metal into a tall oval shape. It is characterized by a hammered honeycomb pattern texturized with a chiseled effect. The entire piece is finished in a bright metallic silver. Pair with the smaller size and other pieces in the collection for a complete look. This vase is sure to fit right into your contemporary or industrial decor. \*For decoration ONLY. Item is NOT food safe or suitable to hold water.

## **Specifications**

Height 17.3/4H Material Aluminum Width 9W Shape Oval Weight 6 Finish Hammered Package Dimensions 19 x 10 x 5

https://www.mdcwall.com/go/sku/MHE35113