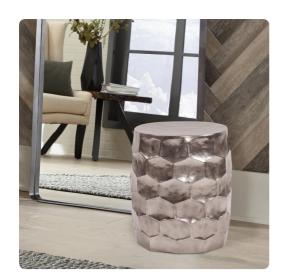

## Accent Furniture

This piece is fashioned from aluminum metal into a large cylindrical shape making it perfect to use as an accent table or stool. It is characterized by a hammered honeycomb pattern texturized with a chiseled effect. The entire piece is finished in a gray metallic graphite. The inside of the piece is hollow to help make it not so heavy.