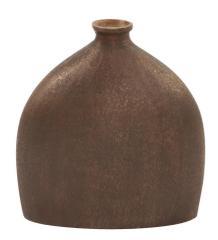

## Accessories

This vase is fashioned from aluminum metal into a flask shape. It is characterized by a chiseled texture that richly accentuates its dark copper finish. Pair with the larger size and the other pieces in the collection for a complete look. From Contemporary, to Art Deco; from Transitional to a Scandinavian look, plus everything in between this piece is sure to fit right into your decor. This statue is a perfect accent piece for console tables, book shelves, entryways or any room in your home.

## Specifications

Height 12.5H
Material Aluminum
Width 12W
Shape Oval
Weight 7
Finish Textured
Package Dimensions 13 x 12 x 6

https://www.mdcwall.com/go/sku/MHE35117