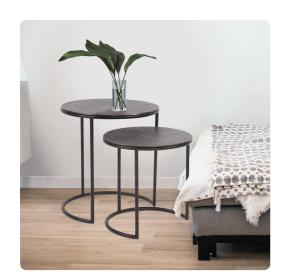

## Accent Furniture

Vintage coins are the inspiration behind this nesting table set. The textured cast aluminum tops are finished in a sultry graphite and give the tables a raw, industrial feel. A black iron frame is designed to allow the tables to fit into each other. Table set includes a large and a small table.

## **Specifications**

Height 20.1/4H
Material Aluminum / Metal
Width 19W
Shape Round
Weight 24
Finish Textured
Package Dimensions 20 x 23 x 19

https://www.mdcwall.com/go/sku/MHE35145