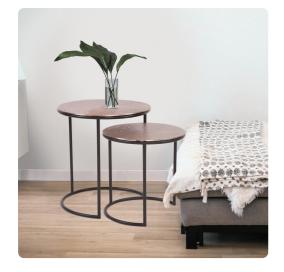

# Accent Furniture MHE35146 – Copper Metal Round Nesting Table Set

#### Accent Furniture

Vintage coins are the inspiration behind this nesting table set. The textured cast aluminum tops are finished in a brilliant copper and give the tables a raw, industrial feel. A black iron frame is designed to allow the tables to fit into each other. Table set includes a large and a small table.

#### Specifications

Height 20.1/4H Material Aluminum / Metal Width 19W Shape Round Weight 24 Finish Textured/Matte Package Dimensions 20 x 23 x 19

https://www.mdcwall.com/go/sku/MHE35146