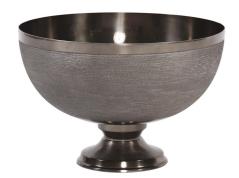

# MHE35161 – Textured Smoke Black Metal Footed Bowl, Small

### Accessories

This footed bowl features a large open shape fashioned from aluminum metal. The body of the bowl is textured with a fine, chiseled cross hatch design. It is then finished in a sultry smokey black. Additional sizes and colors are available. Pair with the other pieces in the collection for a complete look. The base of this piece removes for safe shipping.