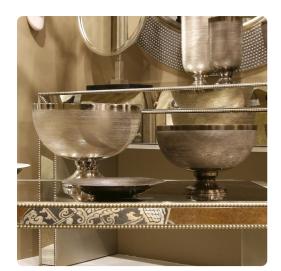

## Accessories

This footed bowl features a large open shape fashioned from aluminum metal. The body of the bowl is textured with a fine, chiseled cross hatch design. It is then finished in a bright silver. Additional sizes and colors are available. Pair with the other pieces in the collection for a complete look. The base of this piece removes for safe shipping.

## **Specifications**

Height 11H
Material Aluminum
Width 15W
Shape Round
Weight 5
Finish Textured
Package Dimensions 12 x 17 x 17

https://www.mdcwall.com/go/sku/MHE35162