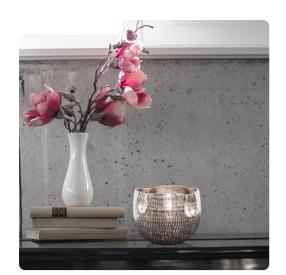

# MHE35171 – Textured Bright Silver Aluminum Pinch pot Votive H

### Accessories

This aluminum votive candle holder is a modern translation of the classic pinch pot. The scalloped design of the opening is created by the edges being pinched inward. The body of the vase features a stylized texture that is accentuated by the metallic bright silver finish. Additional sizes, styles and colors also available.

#### Specifications

Height 5.1/4H
Material Aluminum
Width 6.1/4W
Shape Round
Weight 1
Finish Textured
Package Dimensions 7 x 7 x 6

https://www.mdcwall.com/go/sku/MHE35171