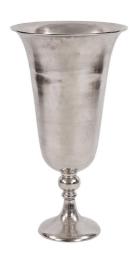

## Accessories

This aluminum vase is oversized which makes it a perfect floor or accent vase. The main body of the vase has a flared trumpet shape that sits on a footed base. The entire piece is then finished in a raw silver. Alone or in multiples this vase will look great in any room where you need a punch of eclectic style. Additional size available. Vase is KD for safe transport. Opening 13, Base is 9 Diameter

## **Specifications**

Height 29H Material Aluminum Width 15.3/4W Shape Round Weight 6.4 Finish Matte

https://www.mdcwall.com/go/sku/MHE35235