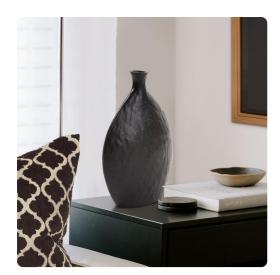

# Accessories MHE35260 – Hammered Organic Ebony Aluminum Bottle, Large

## Accessories

Hand cast aluminum on the simple linear design of this bottle vase takes on a whole new sophisticated feel in matte ebony black. It features a subtle hammered texture accentuating the raw look of the piece. Pair with the additional pieces of the collection to complete the look.