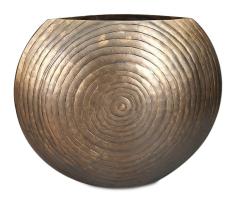

## Accessories

The Circlet collection was inspired by medieval crowns worn by nobility and royals of the time. Each piece was created by forging consecutive rings of metal together in a band. This pattern has been recreated and embossed into aluminum sheeting. Using the embossed aluminum sheeting, craftsmen cut and forge vessels of various sizes and shapes. One such vessel is our medium disc vase, which is highlighted in a deep aged gold finish. This collection has a rustic charm, that can work as easily into a casual country setting as it can in an urban industrial lifestyle.