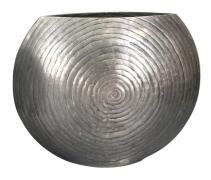

#### Accessories

The Circlet collection was inspired by medieval crowns worn by nobility and royals of the time. Each piece was created by forging consecutive rings of metal together in a band. This pattern has been recreated and embossed into aluminum sheeting. Using the embossed aluminum sheeting, craftsmen cut and forge vessels of various sizes and shapes. One such vessel is our large disc vase, which is highlighted in a deep aged bronze finish. This collection has a rustic charm, that can work as easily into a casual country setting as it can in an urban industrial lifestyle.

#### Specifications

Height 13H Material Aluminum Width 16W Weight 12 Finish Antique

https://www.mdcwall.com/go/sku/MHE35277