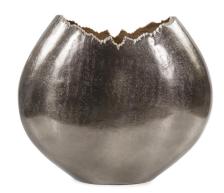

## Accessories MHE35319 – Baniff Jagged Edged Disc Vase, Medium

## Accessories

The Baniff collection features a unique cast aluminum design with a jagged edge and the combination of two colors and finishes. Whether used individually or in a collection, these pieces will compliment any decor from traditional to modern. The sleek sophisticated bronze outer finish is contrasted beautifully to the inner rustic textured gold. This medium disc shaped narrow vase makes great accent on a mantel or shallow table. a perfect solution to a hard to fit space were you have little depth of space but you still want a big impact visually.