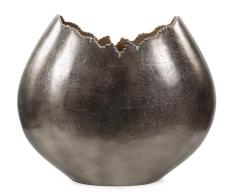

## Accessories

The Baniff collection features a unique cast aluminum design with a jagged edge and the combination of two colors and finishes. Whether used individually or in a collection, these pieces will compliment any decor from traditional to modern. The sleek sophisticated bronze outer finish is contrasted beautifully to the inner rustic textured gold. This medium disc shaped narrow vase makes great accent on a mantel or shallow table. a perfect solution to a hard to fit space were you have little depth of space but you still want a big impact visually.