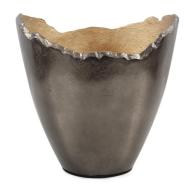

## Accessories MHE35321 – The Baniff Jagged Edged Flared Vase, Small

## Accessories

The Baniff collection features a unique cast aluminum design with a jagged edge and the combination of two colors and finishes. Whether used individually or in a collection, these pieces will compliment any decor from traditional to modern. The sleek sophisticated bronze outer finish is contrasted beautifully to the inner rustic textured gold. This small flared vase can be used as a desk accessory to hold pencils and pens or as a wonderful decorative item to fit into your bookshelves.