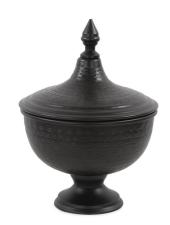

# MHE35330 – Hammered Em Dash Covered Urn, Medium

### Accessories

The Em Dash Collection is hand crafted and finished by expert artisans. The simple modern dash pattern also creates a hammered pattern on the inside, that adds to the versatility and beauty of these designs. Finished in a matte black or bright silver, each piece can easily stand alone as a decorative accent or grouped together to show the contrast of dark and light elements. The medium covered urn in matte black features a modern twist to a classic design that will add a little charm to a shelf or table.