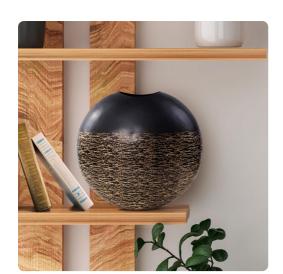

## Accessories MHE35343 – Golden Thread Medium Disc Vase

## Accessories

This vase boasts a matte black exterior with delicate light golden etchings adorning its surface, intricately woven like threads, creating a mesmerizing visual effect. These golden threads not only add depth and texture but also a touch of opulence to the vase's minimalist form. Whether displayed as a solo statement piece or paired with others in the collection to create a harmonious ensemble, this vase invites you to explore the play of light and shadow.