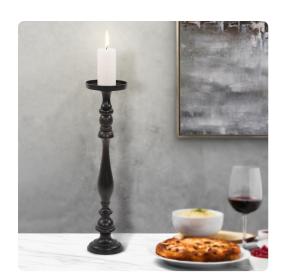

# Accessories MHE35359 – Zara Extra Large Pillar Holder, Tall

### Accessories

The Zara collection took it's inspiration in the beginning from a small pair of English candlesticks. The concept was to create a modern version that would be sometimes oversized and sometimes slightly unexpected. The tall extra large pillar holder started us off in cast aluminum with a contemporary ebony finish. There is nothing more beautiful than a celebration highlighted by candlelight.