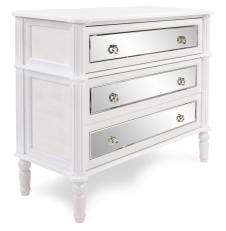

## Accent Furniture MHE36046 – Madison Antique White Cabinet

#### Accent Furniture

Our Madison Cabinet is a perfect fit for the simplicity of a seaside cottage or sleek contemporary boudoir. The clean lines and the soft color palette combine effortlessly to add charm to any decor. The frame is made from wood and finished in a classic antique white. The 3 drawers feature mirrored accents and silver ring hardware. Pair with the coordinating tables to complete the collection.