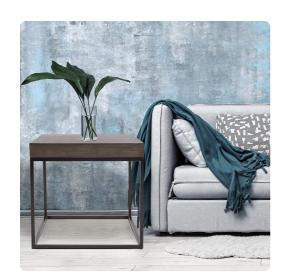

## Accent Furniture

A growing movement in design is taking furniture to a cleaner, more minimal style. A deep rich gray wood top is paired with the sleek profile of a black metal base, fitting perfectly into the look of todays modern home. The Kenton Side Table will fit right into any space in your home. Pair it up with the other styles in the collection for a complete look.