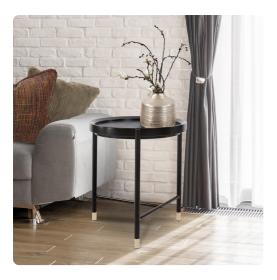

# Accent Furniture MHE36064 – Soho Round Side Table

#### Accent Furniture

A growing movement in design is taking furniture to a cleaner, more minimal style. A dark ash wood veneer top is paired with a sleek, black metal base, making the Soho Side Table fit perfectly into the look of todays modern home. Pair it up with the other styles in the collection for a complete look.

#### Specifications

Height 20H Material Wood / Metal Width 18W Shape Round Weight 9 Finish Wood Grain Package Dimensions 23 x 21 x 7

https://www.mdcwall.com/go/sku/MHE36064