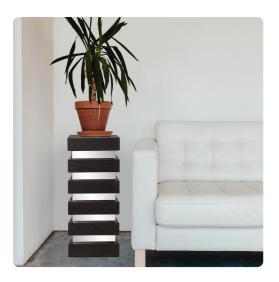

## Accent Furniture MHE37126 – Stepped Black Wood Veneer Pedestal with Mirror - M

#### Accent Furniture

This pedestal features a tall rectangular body fashioned from alternating stacked wood and mirrored levels. Each wood piece is characterized with its natural wood grain pattern stained a dark espresso black. Pair it with the other sizes in the collection to complete the look. Alone or in multiples, this piece can be used as a sculpture or to show off your most prize possessions that deserve to be put on a pedestal.

#### Specifications

Height 28H Material Wood Width 12W Shape Square Weight 20 Finish Wood Grain Package Dimensions 16 x 16 x 32

https://www.mdcwall.com/go/sku/MHE37126