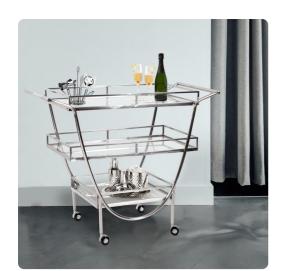

## Accent Furniture MHE38039 – Stainless Steel Bar Cart on Castors

## Accent Furniture

Happy hour has never sounded any better than with a well stocked bar cart. The tri-leveled shelves of this well balanced cart will make every hour a happy hour. The classic design features gradating shelf sizes perfect to fit all of your wares. The polished silver stainless steel frame sits on castors for easy mobility.

## **Specifications**

Height 34H Material Stainless Steel Width 40.1/4W Shape Rectangle Weight 17 Finish Polished Package Dimensions 33 x 33 x 33

https://www.mdcwall.com/go/sku/MHE38039