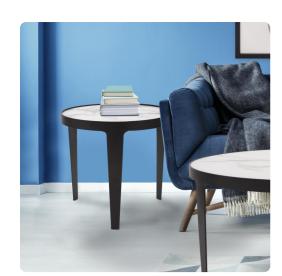

## Accent Furniture

The Costa Side Table features a glass top that is hand painted to replicate white marble. It rests on a sleek modern iron three leg design for the base. Inspired from a European design theme of mixed materials as well as a sense of less is more. Hip and contemporary describes how these table will set the tone for your new or existing home decor. Pair with the coordinating coffee table.