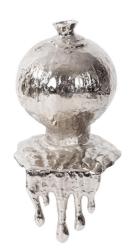

## Accessories

This contemporary vase creates the illusion of metal dripping down the edge of the surface it is placed on. Aluminum is fashioned into an organically spherical shape and is finished in a metallic nickel, further enhancing its melting effect. The molten effect will surely be a conversation starter for years to come! Pair with the coordinating pieces in the collection for a complete look. Opening 1, Vase drip is 7h

## **Specifications**

Height 18.5H Material Aluminum Width 9.3/4W Shape Round Weight 9 Finish Textured Package Dimensions 20 x 10 x 10

https://www.mdcwall.com/go/sku/MHE41032