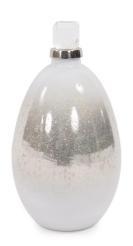

## Accessories

The pearlized hand blown white glass decorative bottle features an acrylic silver rimmed top that gives the illusion of a glacier floating in the open Arctic sea. The Arctic Glacier Collection combines the unique silver pearlized finish with silver cast aluminum accents. The acrylic top is not removable. Pair with the other pieces in the collection to complete the look!

## **Specifications**

Height 15H Material Acrylic / Glass Width 8W Shape Round Weight 1.59 Finish Frosted

https://www.mdcwall.com/go/sku/MHE41065