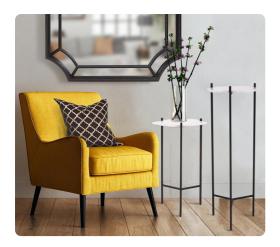

## Accent Furniture MHE41068 – Albeta Marble Pedestal Tall

#### Accent Furniture

The hand quarried white marble top of the Alberta Pedestal Table is contrasted with matte black iron base to give a simpler modern twist to the traditional pedestal. Natural stone has become a valued home decor accent from walls to surfaces, each becoming works of art in themselves. Pair with the other pieces in the collection to complete the look!