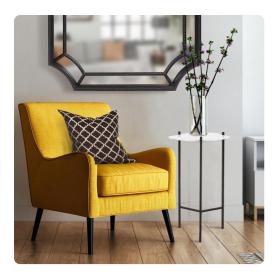

## Accent Furniture MHE41069 – Albeta Marble Pedestal Short

#### Accent Furniture

The hand quarried white marble top of the Alberta Pedestal Table is contrasted with matte black iron base to give a simpler modern twist to the traditional pedestal. Natural stone has become a valued home decor accent from walls to surfaces, each becoming works of art in themselves. Pair with the other pieces in the collection to complete the look!

#### Specifications

Height 28H Material Iron / Marble Width 14.5W Shape Round Weight 5.2 Finish Matte

https://www.mdcwall.com/go/sku/MHE41069