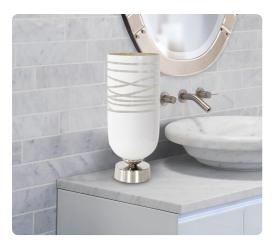

## Accessories MHE41077 – Lustig Cylindrical Vessel, Medium

#### Accessories

The Lustig Collection was inspired by the contemporary graphic designs of the late 60s and early 70s. Each of these hand crafted glass pieces feature a beautiful glossy white outer finish with highlights of arctic silver accents inside and out. Cast aluminum bases were added in a arctic silver to complete the overall look and design. Whether displayed in the complete collection or individually, these vessels will add a modern sophistication to any room.

#### Specifications

Height 14H Material Aluminum / Glass Width 6W Shape Cylindrical Weight 3.5 Finish Glossy Package Dimensions 9X9X17

https://www.mdcwall.com/go/sku/MHE41077