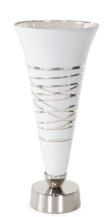

## Accessories MHE41079 – Lustig Flared Vessel

## Accessories

The Lustig Collection was inspired by the contemporary graphic designs of the late 60s and early 70s. Each of these hand crafted glass pieces feature a beautiful glossy white outer finish with highlights of arctic silver accents inside and out. Cast aluminum bases were added in a arctic silver to complete the overall look and design. Whether displayed in the complete collection or individually, these vessels will add a modern sophistication to any room.

## **Specifications**

Height 15H Material Aluminum / Glass Width 6.3/4W Shape Funnel Weight 3 Finish Glossy Package Dimensions 9X9X18

https://www.mdcwall.com/go/sku/MHE41079