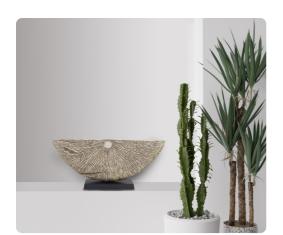

## Accessories

A sculpture with the amazing texture and finish of The Hubert will definitely take center stage in any room decor from modern to traditional. This one sided cast aluminum piece is mounted on a wooden base finished in matte ebony. The hand rubbed antique silver finish gives the overall design a depth and structure unlike any others. The shallow depth of The Hubert sculpture allows for it to be placed prominently on a mantel or shelf.

## **Specifications**

Height 10.3/4H Material Aluminum / MDF Width 24.5W Shape Half Moon Weight 27.5 Finish Textured Package Dimensions 27X5X12

https://www.mdcwall.com/go/sku/MHE41082