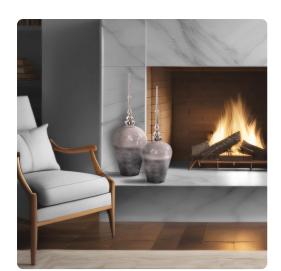

## Accessories

A true masterpiece adorned with black and silver details that seamlessly blend in a captivating gradient. The lid, reaching a striking point, serves as the focal point, adding an extra layer of drama to this unique piece. Available in two sizes, this statue is perfect as a standalone statement or paired with its companion.

## **Specifications**

Height 23.1/2 Material Glass/Aluminium Width 7.1/2 Shape Round Weight 4 LBS Finish Polished Package Dimensions 8.1/2

https://www.mdcwall.com/go/sku/MHE41093