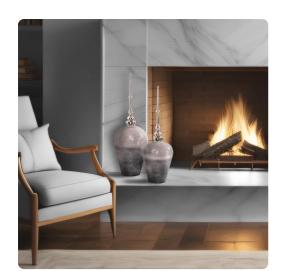

## Accessories

A true masterpiece adorned with black and silver details that seamlessly blend in a captivating gradient. The lid, reaching a striking point, serves as the focal point, adding an extra layer of drama to this unique piece. Available in two sizes, this statue is perfect as a standalone statement or paired with its companion.

## **Specifications**

Height 27 Material Glass/Aluminium Width 9 Shape Round Weight 5 LBS Finish Polished Package Dimensions 10

https://www.mdcwall.com/go/sku/MHE41094