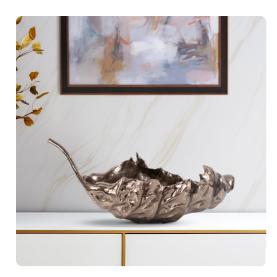

# Accessories MHE41110 – Aspen Leaf Cast Aluminum Bowl

#### Accessories

Crafted in the shape of a leaf and dipped in aged brass, this platter features dramatic edges, and its reflective surface captures and plays with light. Elevate your decor with the unique and captivating charm of this leafinspired platter, combining nature's elegance with the richness of aged brass.

#### Specifications

Height 10.1/2 Material Aluminium Width 24 Shape Unique Weight 6 LBS Finish Aged Package Dimensions 28

https://www.mdcwall.com/go/sku/MHE41110