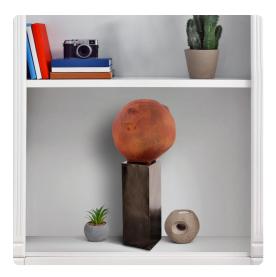

# Accessories MHE41111 – Mr. Wilfred Terra Cotta Sculpture on Aluminum Pill

#### Accessories

Discover the whimsical charm of Mr. Wilfred, an artful creation that infuses character and personality into your decor. This unique piece features a round terracotta ball adorned with the playful depiction of a face, complete with a nose and lips, adding a delightful touch of anthropomorphic elegance. Perched upon an aluminum pillar, this intriguing sculpture transforms into a captivating focal point that sparks conversation and invites creativity.