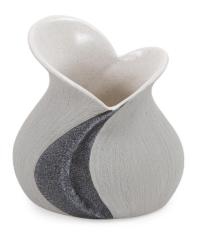

# Accessories MHE42065 – Dimension Two Toned Vase, Wide

#### Accessories

This vase collection combines shape, texture and color to create its one of a kind look. A textured gray body is accented by a dimensional charcoal gray accent. The opening of the vase reveals a white interior. Pair with the other pieces in the collection to complete the look.  $2.1/4 \times 3.1/4$  opening

#### Specifications

Height 7H Material Ceramic Width 7W Shape Unique Weight 2 Finish Two Tone Package Dimensions 10 x 9 x 7

https://www.mdcwall.com/go/sku/MHE42065