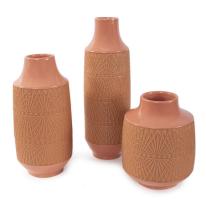

## Accessories

This peach ceramic vase featuring a captivating blend of glossy and matte finishes, is available in three sizes. The middle of this vase has a delicate geometric textured pattern, adding a unique look to the piece. Whether standing alone or paired with its companions, these vases effortlessly bring beauty and style to any space. Choose the perfect size to complement your decor and make a statement with this versatile collection.

## **Specifications**

Height 14.1/2 Material Ceramic Width 4.1/2 Shape Unique Weight 3.5 LBS Finish Glazed/Matte Package Dimensions 8

https://www.mdcwall.com/go/sku/MHE42072