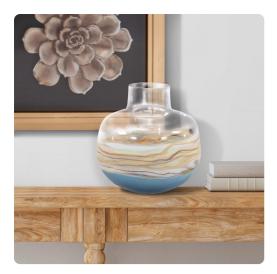

# Accessories MHE44026 – Cyprus Short Bulbous Hand Blown Glass Vase

#### Accessories

Where the deep blue waters of the Mediterranean meets the sands of their most pristine beaches is where the inspiration for the Cyprus Hand blown glass vase derives its inspiration. The contrast between these two elements shows us once again the natural can provide us an endless supply of inspiration. Additional sizes available.

#### Specifications

Height 9.5H Material Glass Width 9W Shape Round Weight 2.5 Finish Frosted

https://www.mdcwall.com/go/sku/MHE44026