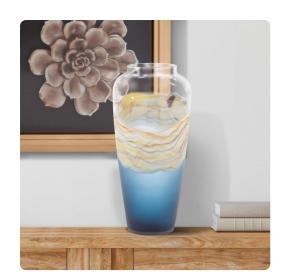

## Accessories MHE44028 – Cyprus Tall Hand Blown Glass Urn Vase

## Accessories

Where the deep blue waters of the Mediterranean meets the sands of their most pristine beaches is where the inspiration for the Cyprus Hand blown glass vase derives its inspiration. The contrast between these two elements shows us once again the natural can provide us an endless supply of inspiration. Additional sizes available.

## **Specifications**

Height 17.5H Material Glass Width 7.5W Shape Round Weight #N/A Finish Stripes & Blue

https://www.mdcwall.com/go/sku/MHE44028