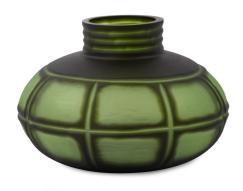

## Accessories MHE44041 – Karo Forest Vase Small

## Accessories

The patterns of textiles that were handmade by indigenous tribes in the rainforest was the inspiration for these two vases. The incredible lush greens of the forest provided the color. From the ribbed texture of the top rim down to the square frosted patterned base, these vases tell a small story of artisans around the world.

## **Specifications**

Height 9.7/8H
Material Glass
Width 7.1/8W
Weight 2
Finish Frosted
Package Dimensions "26"" x 14"" x 22"" "

https://www.mdcwall.com/go/sku/MHE44041