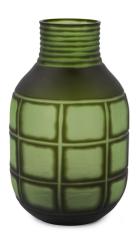

# Accessories MHE44042 – Karo Forest Vase Tall

#### Accessories

The patterns of textiles that were handmade by indigenous tribes in the rainforest was the inspiration for these two vases. The incredible lush greens of the forest provided the color. From the ribbed texture of the top rim down to the square frosted patterned base, these vases tell a small story of artisans around the world.

#### Specifications

Height 14H Material Glass Width 8.5W Weight 3 Finish Frosted Package Dimensions "24"" x 12"" x 18"" "

https://www.mdcwall.com/go/sku/MHE44042