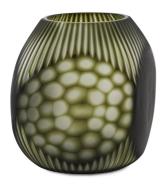

#### Accessories

The Cebu vases feature a unique four sided design with intricately cut multiple patterns. Finished in a deep forest green, the small Cebu vase works extremely well in some of today's hottest lifestyle trends. The textured details with frosted opaque finishes and a touch of translucency gives each vase a earthy grounded energy.

#### Specifications

Height 8.3/4H Material Glass Width 10W Weight 2.21 Finish Frosted Package Dimensions 11x11x12

https://www.mdcwall.com/go/sku/MHE44049