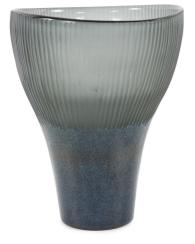

#### Accessories

The Melilla large vase was inspired by our travels around the Mediterranean. The natural beauty of the Spanish city Melilla offered countless inspiration from textures to colors. One such color was the deep turquoise of the waters surrounding the bay. The rounded base in an opaque textured finish tapers upward to give way to an oval flared top with deep cut grooved frosted pattern. Beautifully balanced and finished by hand, these vases can be as functional as they are in credible works of art.

#### Specifications

Height 12.5H Material Glass Width 11W Weight 2.39 Finish Frosted Package Dimensions 14x12x16

https://www.mdcwall.com/go/sku/MHE44051