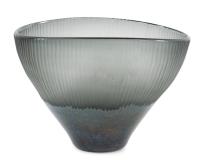

## Accessories

The Melilla small vase was inspired by our travels around the Mediterranean. The natural beauty of the Spanish city Melilla offered countless inspiration from textures to colors. One such color was the deep turquoise of the waters surrounding the bay. The rounded base in an opaque textured finish tapers upward to give way to an oval flared top with deep cut grooved frosted pattern. Beautifully balanced and finished by hand, these vases can be as functional as they are in credible works of art.