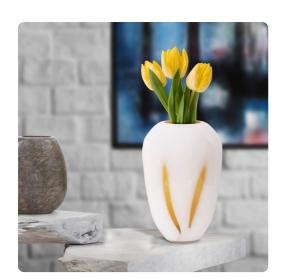

# Accessories MHE44053 – Grasberg Glass Vase, Short

### Accessories

Our Grasberg Glass Vase in white with vibrant orange accents is a dazzling expression of contemporary design and artistic flair. The crisp white base of the vase provides a clean canvas for the bold and lively orange accents that dance across their surfaces, adding an electrifying pop of color to any space. Whether gracing your dining table, mantel, or as a centerpiece in your living room, this vase is a testament to the power of color and form.