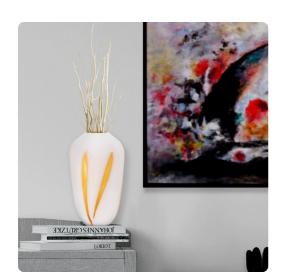

# Accessories MHE44054 – Grasberg Glass Vase, Tall

### Accessories

Our Grasberg Glass Vase in white with vibrant orange accents is a dazzling expression of contemporary design and artistic flair. The crisp white base of the vase provides a clean canvas for the bold and lively orange accents that dance across their surfaces, adding an electrifying pop of color to any space. Whether gracing your dining table, mantel, or as a centerpiece in your living room, this vase is a testament to the power of color and form.

#### **Specifications**

Height 13.3/4H Material Glass Width 7.5/8W Shape Abstract Weight 6 Finish Two Tone Package Dimensions 22

https://www.mdcwall.com/go/sku/MHE44054