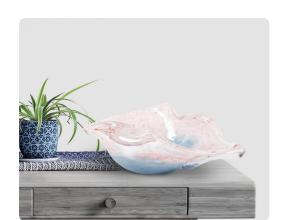

## Accessories

The Luna bowl features a spectacular example of an organic shape of glass that transcends function and truly becomes a work of art. The craftsmanship in this bowl is extraordinary with the colors being introduced in various segments as the glass is being worked. From the azure blue of the base to the rose pink edges, the techniques that were used to create this piece truly elevates this to a whole new level of skill set.