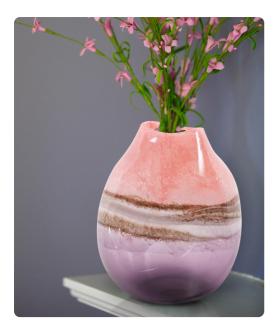

## Accessories MHE44056 – Elsa Vase

#### Accessories

Every detail of The Elsa Vase reflects the passion and creativity of the artisans who breathe life into molten glass. The seamless blending of colors and the harmonious play of light creates an enchanting visual. Whether displayed as a standalone art piece or adorned with fresh blooms, The Elsa Vase will grace your space with a timeless elegance.