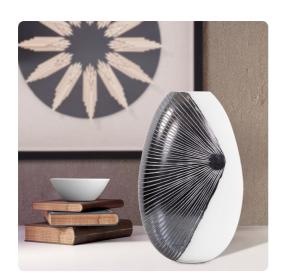

## Accessories

This vase offers versatility for various design preferences and spaces. The black intricate rays create a unique aspect of the blown glass vase with pearl white detailing, reminiscent of beams of light piercing through darkness. Their glossy finish not only adds a touch of sophistication but also enhances the play of reflections. This vase stands as a testament to the captivating beauty of opposites, where light meets dark, simplicity meets intricacy, and form meets function.